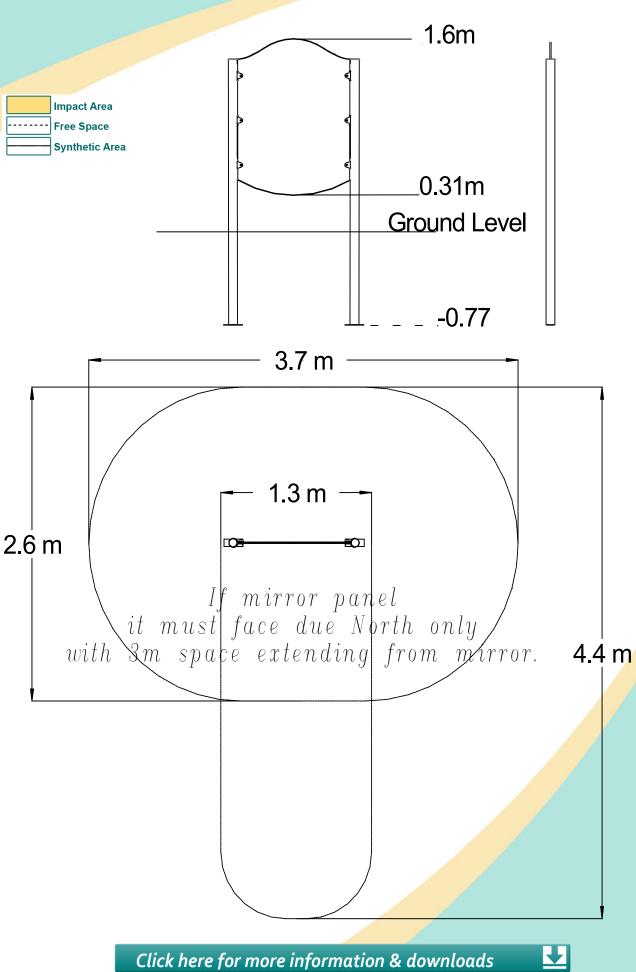

These panels provide an engaging activity that aids social interaction, competition and cooperation plus many more benefits unique to each activity.

| Equipment Dimensions                                          |                       |                       |
|---------------------------------------------------------------|-----------------------|-----------------------|
| Length / Width / Height                                       | 1.2m x 0.12m x 1.6m   |                       |
| Surfacing and Area Require                                    | ed                    |                       |
| Recommended Minimum Space L/W/H                               | 3.7m x 2.6m x 2.5m    |                       |
| Max Gradient of Ground                                        | 1 in 20               |                       |
| Free Height of Fall                                           | N/A                   |                       |
| Impact Area                                                   | N/A                   |                       |
| Synthetic Area<br>(i.e. EPDM / Wetpour / Synthetic Grass etc. | ) <b>N/A</b>          |                       |
| Loosefill at 150mm<br>(i.e. Bark / Cushionfall / Sand)        | N/A                   |                       |
| Grasslok Tiles                                                | N/A                   |                       |
| Installation Information                                      |                       |                       |
| Installation Time                                             | 2 Person(s) 3 Hour(s) | 2 Person(s) 3 Hour(s) |
| Overall Weight                                                | 26kg                  | 25kg                  |
| Heaviest Part                                                 | 16kg                  | 16kg                  |
| Largest Part                                                  | 1.6m x 1.0m x 0.012m  | 1.6m x 1.0m x 0.012m  |
| Longest Part                                                  | 2.21m                 | 1.45m                 |
| Concrete Required                                             | 0.3m³                 | 0.01m <sup>3</sup>    |