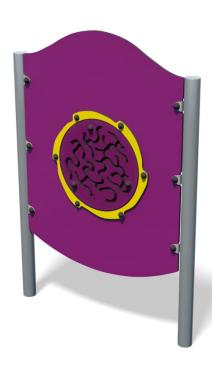

## **Activities available:**

Ball Maze - PLP(BM)T
Bubble - PLP(B)T
Chalkboard - PLP(CB)T
Concave Mirror - PLP(CM)T
Counter Panel - PLP(CO)T
Musical - PLP(MU)T
Noughts and Crosses - PLP(XO)T
Pinball - PLP(PB)T
Wavy Mirror - PLP(WM)T

These panels provide an engaging activity that aids social interaction, competition and cooperation plus many more benefits unique to each activity.

| Equipment Dimensions                                          |                       |                       |
|---------------------------------------------------------------|-----------------------|-----------------------|
| Length / Width / Height                                       | 1.2m x 0.12m x 1.6m   |                       |
| Surfacing and Area Require                                    | ed                    |                       |
| Recommended Minimum Space L/W/H                               | 3.7m x 2.6m x 2.5m    |                       |
| Max Gradient of Ground                                        | 1 in 20               |                       |
| Free Height of Fall                                           | N/A                   |                       |
| Impact Area                                                   | N/A                   |                       |
| Synthetic Area<br>(i.e. EPDM / Wetpour / Synthetic Grass etc. | ) <b>N/A</b>          |                       |
| Loosefill at 150mm<br>(i.e. Bark / Cushionfall / Sand)        | N/A                   |                       |
| Grasslok Tiles                                                | N/A                   |                       |
| Installation Information                                      |                       |                       |
| Installation Time                                             | 2 Person(s) 3 Hour(s) | 2 Person(s) 3 Hour(s) |
| Overall Weight                                                | 26kg                  | 25kg                  |
| Heaviest Part                                                 | 16kg                  | 16kg                  |
| Largest Part                                                  | 1.6m x 1.0m x 0.012m  | 1.6m x 1.0m x 0.012m  |
| Longest Part                                                  | 2.21m                 | 1.45m                 |
| Concrete Required                                             | 0.3m³                 | 0.01m <sup>3</sup>    |