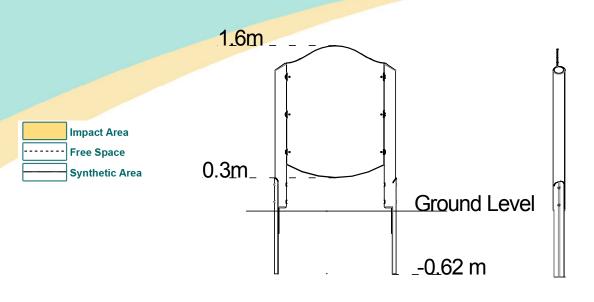

These panels provide an engaging activity that aids social interaction, competition and cooperation plus many more benefits unique to each activity.

| Technical Information                                          |                       |                       |
|----------------------------------------------------------------|-----------------------|-----------------------|
| Equipment Dimensions                                           |                       |                       |
| Length / Width / Height                                        | 1.2m x 0.12m x 1.6m   |                       |
| Surfacing and Area Required                                    |                       |                       |
| Recommended Minimum Space L/W/H                                | 3.7m x 2.6m x 2.5m    |                       |
| Max Gradient of Ground                                         | 1 in 20               |                       |
| Free Height of Fall                                            | N/A                   |                       |
| Impact Area                                                    | N/A                   |                       |
| Synthetic Area<br>(i.e. EPDM / Wetpour / Synthetic Grass etc.) | N/A                   |                       |
| Loosefill at 150mm<br>(i.e. Bark / Cushionfall / Sand)         | N/A                   |                       |
| Grasslok Tiles                                                 | N/A                   |                       |
| Installation Information                                       |                       |                       |
| Installation Time                                              | 2 Person(s) 3 Hour(s) | 2 Person(s) 3 Hour(s) |
| Overall Weight                                                 | 56kg                  | 56kg                  |
| Heaviest Part                                                  | 16kg                  | 16kg                  |
| Largest Part                                                   | 1.6m x 1.0m x 0.012m  | 1.6m x 1.0m x 0.012m  |
| Longest Part                                                   | 1.45m                 | 1.45m                 |
| Concrete Required                                              | 0.2m <sup>3</sup>     | 0.07m <sup>3</sup>    |
| Certified to EN 1176                                           |                       |                       |