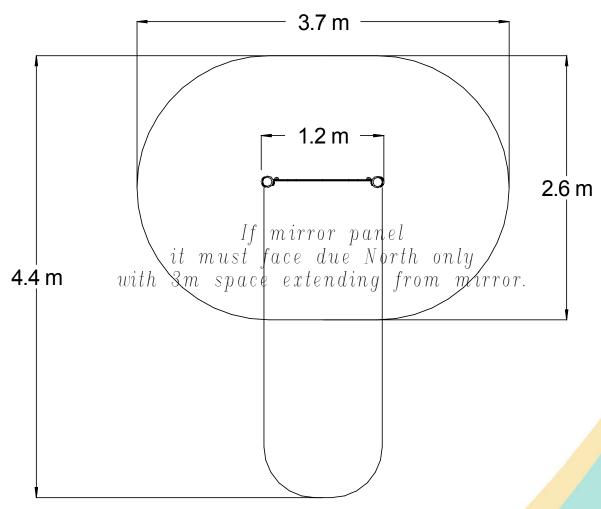

These panels provide an engaging activity that aids social interaction, competition and cooperation plus many more benefits unique to each activity.

| Technical Information                                          |                       |                       |
|----------------------------------------------------------------|-----------------------|-----------------------|
| Equipment Dimensions                                           |                       |                       |
| Length / Width / Height                                        | 1.2m x 0.12m x 1.6m   |                       |
| Surfacing and Area Required                                    |                       |                       |
| Recommended Minimum Space L/W/H                                | 3.7m x 2.6m x 2.5m    |                       |
| Max Gradient of Ground                                         | 1 in 20               |                       |
| Free Height of Fall                                            | N/A                   |                       |
| Impact Area                                                    | N/A                   |                       |
| Synthetic Area<br>(i.e. EPDM / Wetpour / Synthetic Grass etc.) | N/A                   |                       |
| Loosefill at 150mm<br>(i.e. Bark / Cushionfall / Sand)         | N/A                   |                       |
| Grasslok Tiles                                                 | N/A                   |                       |
| Installation Information                                       |                       |                       |
| Installation Time                                              | 2 Person(s) 3 Hour(s) | 2 Person(s) 3 Hour(s) |
| Overall Weight                                                 | 56kg                  | 56kg                  |
| Heaviest Part                                                  | 16kg                  | 16kg                  |
| Largest Part                                                   | 1.6m x 1.0m x 0.012m  | 1.6m x 1.0m x 0.012m  |
| Longest Part                                                   | 1.45m                 | 1.45m                 |
| Concrete Required                                              | 0.2m <sup>3</sup>     | 0.07m <sup>3</sup>    |
| Certified to EN 1176                                           |                       |                       |